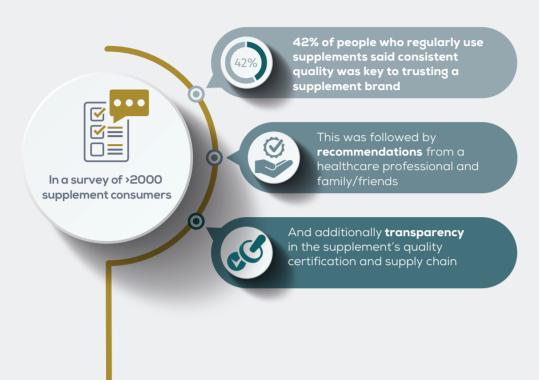

Up to 20% savings on excipients ie smaller or less tablets count to mee daily dose

Reference: Trust Transparency Center. (2020). ITC Insights: Consumer Survey Glucosamine Focus.

To find out more about TSI's **customized formulations** and/or to request a sample, go to **glucosamineexperts.com** 